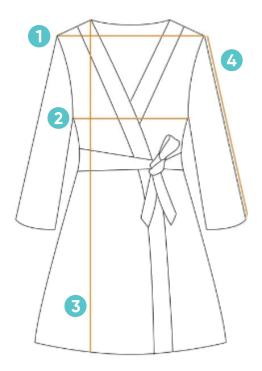

## **How To Measure**

#### **1** Shoulder

Measure from where the shoulder seam meets the sleeve on one side to another side

#### **2** Bust

Measure from the stitchers below the armpits on one side to another

### **B** Length

Measure from where the shoulder seam meets the collar to the hem.

#### **4** Sleeves

Measure from where the shoulder seam meets armhole to the cuff.