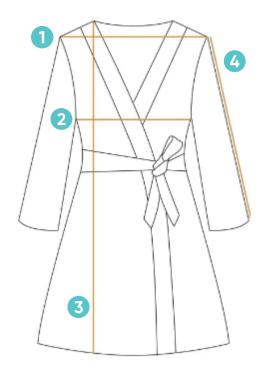

## **How To Measure**

### 1 Shoulder

Measure from where the shoulder seam meets the sleeve on one side to another side

#### 2 Bust

Measure from the stitchers below the armpits on one side to another

## 3 Length

Measure from where the shoulder seam meets the collar to the

# 4 Sleeves

Measure from where the shoulder seam meets armhole to the cuff.